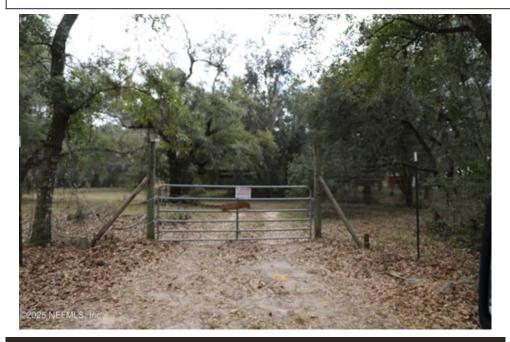

Escape to your own private retreat on 20.3 acres of pristine land, tucked away down a long dirt trail and bordered by conservation land on two sides for ultimate privacy. Zoned Open-Rural with NO HOA, this rare gem offers endless possibilities bring your horses, cattle, RVs, boats, ATVs, campers, and more. Outdoor enthusiasts will love the property's prime location near state parks, campgrounds, and the beaches of Historic St. Augustine, perfect for hiking, fishing, and enjoying Florida's natural beauty. One of the last large tracts available in the areadon't miss this incredible opportunity at a fantastic price!